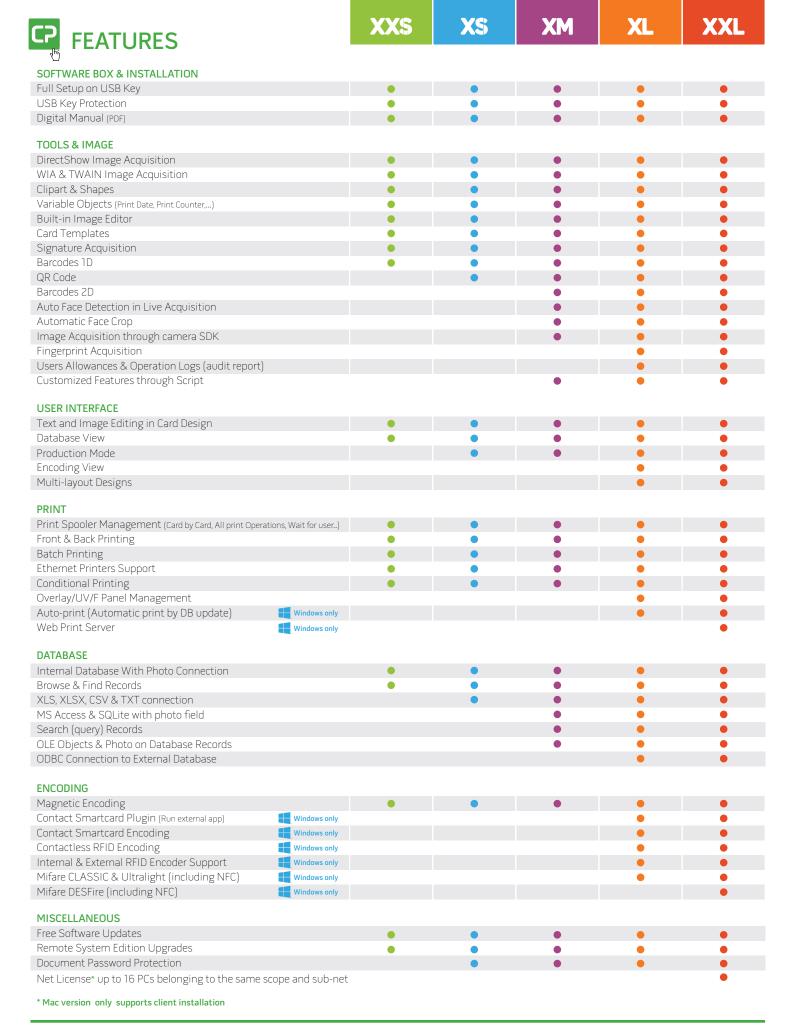

## www.cardPresso.com

Start by XXS with the basic features for card design and printing using predefined templates, signature acquisition, edit view for text data input, database view, barcodes 1D, WIA/TWAIN/DirectShow acquisition, magnetic encoding support, internal document database with photo connection, database table create & edit and browse/find records.

XS adds QR codes, document password protection, production mode and .XLS, .XLSX, .CSV and .TXT database connection.

XM adds local MS Access and SQLite connection, photo

on database, FaceCrop tool for face recognition and 2D barcodes

XL adds ODBC connection, RFID contactless direct encoding, Smartcard direct encoding, Smartcard plugin, Internal and External RFID encoder support, Fingerprint acquisition, multi-layout card designs, auto-print and user allowances.

XXL adds advanced features like DESFire, Web Print Server and Net License up to 16 Pcs in the same subnet and scope.